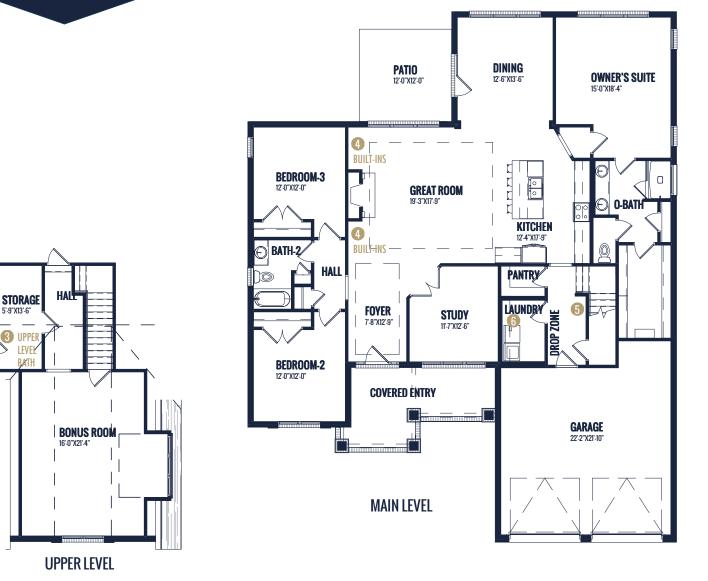

# FLOOR PLAN: BERKSHIRE FRENCH COUNTRY

### Specs:

Bedrooms: 3

Bathrooms: 2-3

Square Footage: 2,896 Sq.Ft.

First Level: 2,280 Sq.Ft.

Second Level: 616 Sq.Ft.

Width 55'-9"

Depth: 69'-0"

## **Options Shown:**

- Covered Porch
- 2 Screened in Porch
- Output
  Upper Level Bath
- 4 Built-ins
- 6 Drop Zone Built-in

- 6 Laundry Sink W/ Cabinets
- Coffered Ceiling at Dining
- 8 Vaulted Ceiling at Great Room