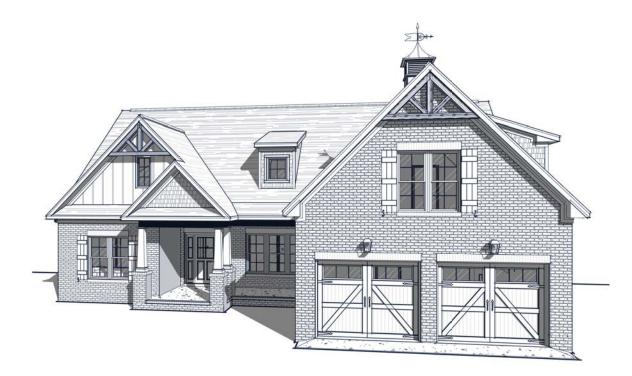

# FLOOR PLAN: BERKSHIRE FRENCH COUNTRY

### Specs:

Bedrooms: 3

Bathrooms: 2-3

Square Footage: 2,896 Sq.Ft.

First Level: 2,280 Sq.Ft.

Second Level: 616 Sq.Ft.

Width 55'-9"

Depth: 69'-0"