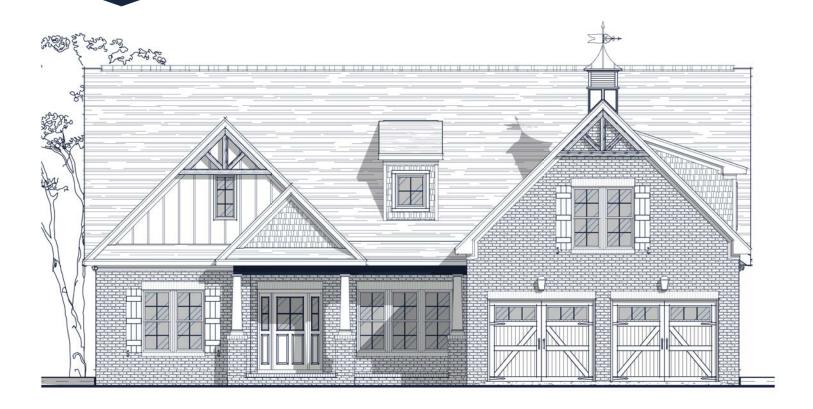

# FLOOR PLAN: BERKSHIRE FRENCH COUNTRY

### Specs:

Bedrooms: 3

Bathrooms: 2-3

Square Footage: 2,896 Sq.Ft.

First Level: 2,280 Sq.Ft.

Second Level: 616 Sq.Ft.

Width 55'-9"

Depth: 69'-0"