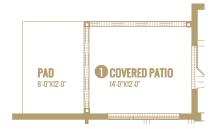

## **Options Shown:**

- Covered Porch
- 2 Screened in Porch
- Output
  Upper Level Bath
- 4 Built-ins
- 6 Drop Zone Built-in

- 6 Laundry Sink W/ Cabinets
- Coffered Ceiling at Dining
- 8 Vaulted Ceiling at Great Room