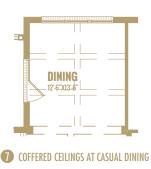

## **Options Shown:**

- Covered Porch
- 2 Screened in Porch
- Output
  Upper Level Bath
- 4 Built-ins
- 6 Drop Zone Built-in

- 6 Laundry Sink W/ Cabinets
- Coffered Ceiling at Dining
- 8 Vaulted Ceiling at Great Room