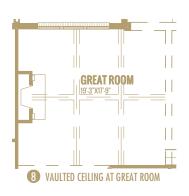

## **Options Shown:**

- Covered Porch
- 2 Screened in Porch
- Output
  Upper Level Bath
- 4 Built-ins
- 6 Drop Zone Built-in

- 6 Laundry Sink W/ Cabinets
- Coffered Ceiling at Dining
- 8 Vaulted Ceiling at Great Room