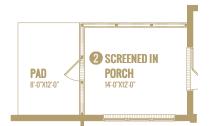

## **Options Shown:**

- Covered Porch
- 2 Screened in Porch
- Output
  Upper Level Bath
- 4 Built-ins
- 6 Drop Zone Built-in

- 6 Laundry Sink W/ Cabinets
- Coffered Ceiling at Dining
- 8 Vaulted Ceiling at Great Room